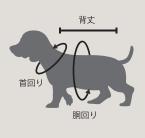

| サイ | ズ表 |
|----|----|
|    |    |

GRAY

| サイズ | 背丈(cm) | 胴回り(cm) | 首回り(cm) | 目安体重(kg) |
|-----|--------|---------|---------|----------|
| XS  | 18~20  | 28~30   | 18~20   | 1.8~2.3  |
| S   | 21~23  | 31~34   | 21~23   | 2.2~2.8  |
| М   | 24~26  | 35~38   | 24~27   | 2.8~3.8  |
| L   | 27~29  | 39~42   | 27~30   | 3.6~5.3  |
| DM  | 30~32  | 39~42   | 27~30   | 4.5~6.0  |

・背丈…首の付け根〜尾の付け根まで。 ※ワンちゃんがフセをしている状態で測定 しましょう。

・胴回り…前足の後ろ、胴の一番太い箇所

・首回り…首の根元の一番太い箇所

※毛の多めのワンちゃんや長毛犬種のワン ちゃんは、ワンサイズ大き目のお洋服を お選び頂く事をおススメします。

※上記表は犬のボディサイズです。

※衣類のサイズは商品により若干の誤差が生じる場合がございます。

〒150-0002 東京都渋谷区渋谷 3-28-13 渋谷新南ロビル9F TEL:03-5468-9411 FAX:03-5468-9894 MAIL:shop@calulu-dogwear.jp