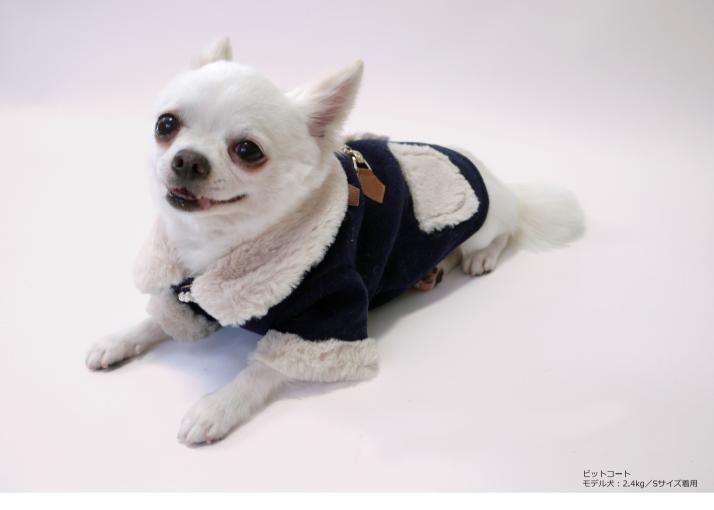

## DOGWEAR 16AW

フロントにビジューを散りばめて、カジュアルな パーカーをリッチにアップデート。 さらりと着やすいのもGOOD。

ビットコート

COLOR BEIGE, NAVY / SIZE S, M, L, DM SPEC / BODY POLYESTER, RAYON FUR, LINING POLYESTER PRICE ¥ 4,900 + TAX

ツヤやかなメタルのビットで、洗練ムードに 仕上げたビット付コート。ふんわりボリューム ファーをあしらって、大人なムードもアピール!