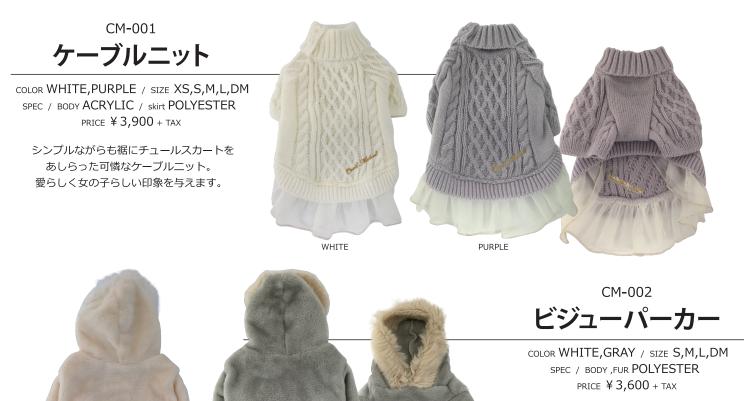

## DOGWEAR 16AW

フロントにビジューを散りばめて、カジュアルな パーカーをリッチにアップデート。 さらりと着やすいのもGOOD。

ビットコート

COLOR BEIGE, NAVY / SIZE S, M, L, DM SPEC / BODY POLYESTER, RAYON FUR, LINING POLYESTER PRICE ¥ 4,900 + TAX

ツヤやかなメタルのビットで、洗練ムードに 仕上げたビット付コート。ふんわりボリューム ファーをあしらって、大人なムードもアピール!