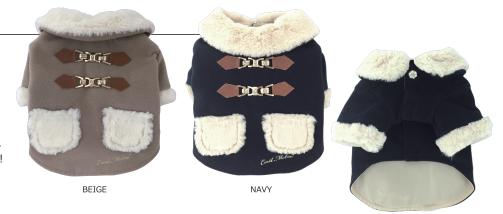

## DOGWEAR 16AW

フロントにビジューを散りばめて、カジュアルな パーカーをリッチにアップデート。 さらりと着やすいのもGOOD。

ビットコート

COLOR BEIGE, NAVY / SIZE S, M, L, DM SPEC / BODY POLYESTER, RAYON FUR, LINING POLYESTER PRICE ¥ 4,900 + TAX

ツヤやかなメタルのビットで、洗練ムードに 仕上げたビット付コート。ふんわりボリューム ファーをあしらって、大人なムードもアピール!